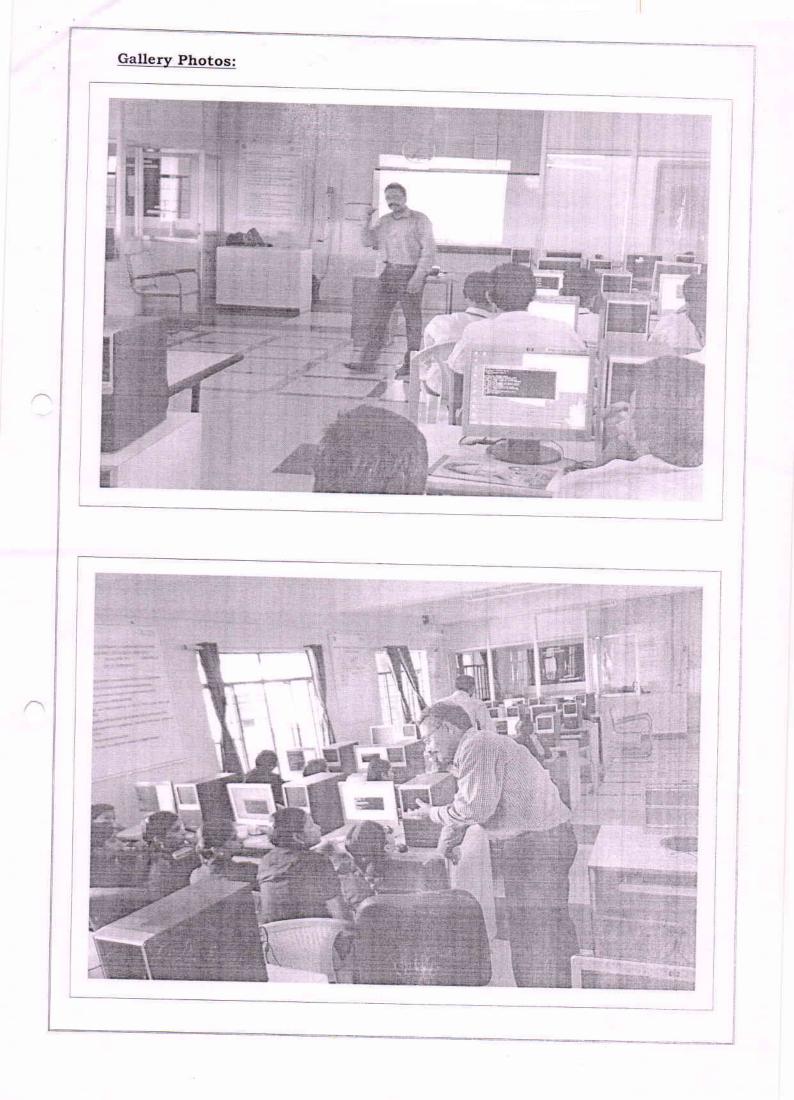

### Summarized Report

: WORKSHOP ON INDUSTRIAL NEED IN ANDROID PROGRAMMING Programme Name/Title

: 16.03.2019 /01 Date /No. of Days Guest Name and Address : Mr. Umang Burman,

Trainer,

Tech Trunk Ventures Pvt. LTD,

Hyderabad.

: II year IT Students **Participants** 

: CSE Laboratory Venue

Faculty coordinator /Desig. : Mrs. Neethu Mariam Joseph, AP/IT

Summary

The Department of Information Technology (IT) of Er. Perumal Manimekalai College of Engineering, organized two day workshop on Android Application Development (16.03.2019) in CSE Laboratory for II year IT students. Mr. Umang Burman, Trainer, Tech Trunk Ventures Pvt. LTD, Hyderabad handled the workshop. He handled the workshop in three sessions. The session covered the following topics:

He also gave hands on training to the students. He elaborated the concepts with real time examples. Students are able to create and deploy an android application in google play store. The session was very interesting and provided a valuable exposure & knowledge to students. Questionaries' session are held to clarify the student's doubts.