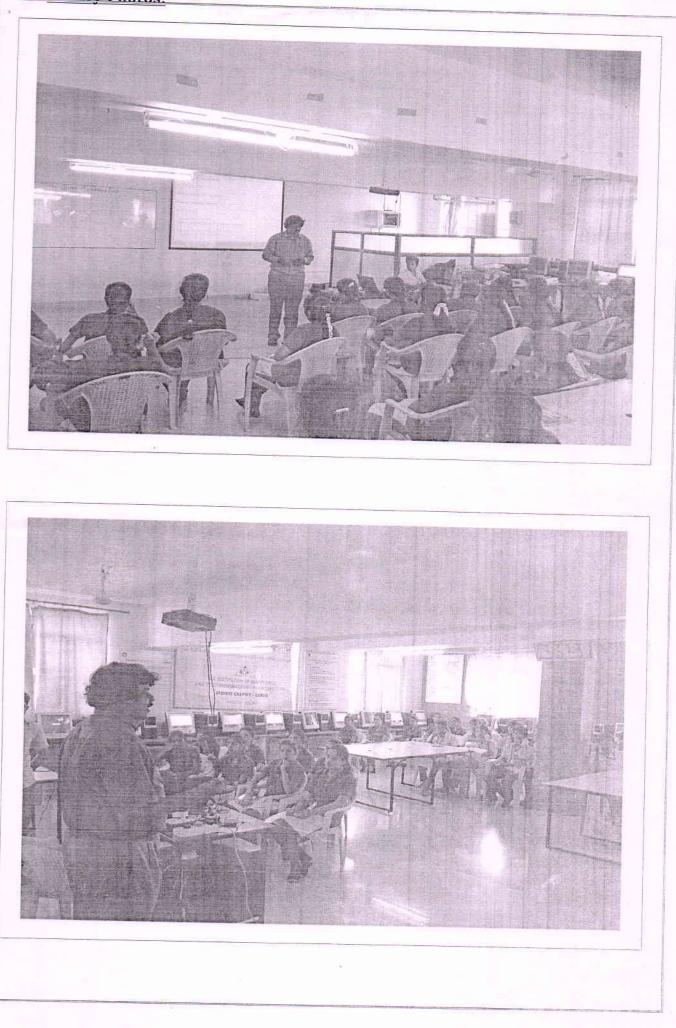

### Summarized Report

: WORKSHOP ON INDUSTRIAL NEED IN ANDROID PROGRAMMING Programme Name/Title

: 16.03.2019 /01 Date /No. of Days Guest Name and Address : Mr. Umang Burman,

Trainer,

Tech Trunk Ventures Pvt. LTD,

Hyderabad.

: II year IT Students **Participants** 

: CSE Laboratory Venue

Faculty coordinator /Desig. : Mrs. Neethu Mariam Joseph, AP/IT

Summary

The Department of Information Technology (IT) of Er. Perumal Manimekalai College of Engineering, organized two day workshop on Android Application Development (16.03.2019) in CSE Laboratory for II year IT students. Mr. Umang Burman, Trainer, Tech Trunk Ventures Pvt. LTD, Hyderabad handled the workshop. He handled the workshop in three sessions. The session covered the following topics:

He also gave hands on training to the students. He elaborated the concepts with real time examples. Students are able to create and deploy an android application in google play store. The session was very interesting and provided a valuable exposure & knowledge to students. Questionaries' session are held to clarify the student's doubts.