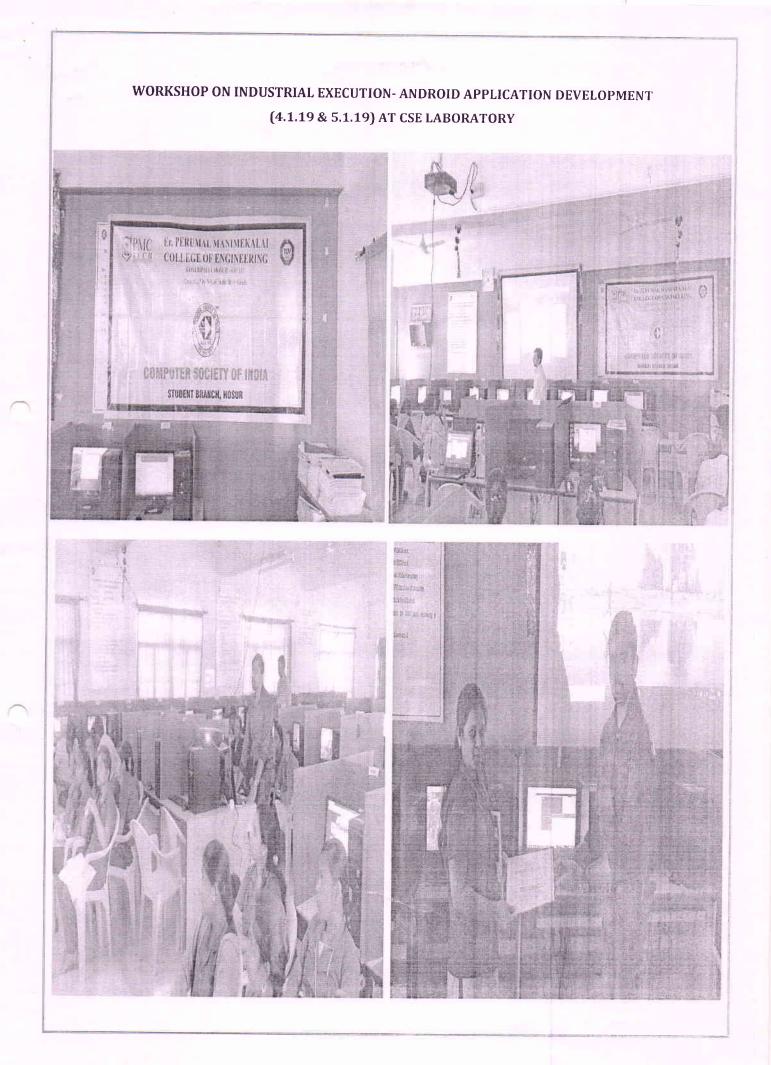

### Summarized Report

: WORKSHOP ON INDUSTRIAL NEED IN ANDROID PROGRAMMING Programme Name/Title

: 16.03.2019 /01 Date /No. of Days Guest Name and Address : Mr. Umang Burman,

Trainer,

Tech Trunk Ventures Pvt. LTD,

Hyderabad.

: II year IT Students **Participants** 

: CSE Laboratory Venue

Faculty coordinator /Desig. : Mrs. Neethu Mariam Joseph, AP/IT

Summary

The Department of Information Technology (IT) of Er. Perumal Manimekalai College of Engineering, organized two day workshop on Android Application Development (16.03.2019) in CSE Laboratory for II year IT students. Mr. Umang Burman, Trainer, Tech Trunk Ventures Pvt. LTD, Hyderabad handled the workshop. He handled the workshop in three sessions. The session covered the following topics: