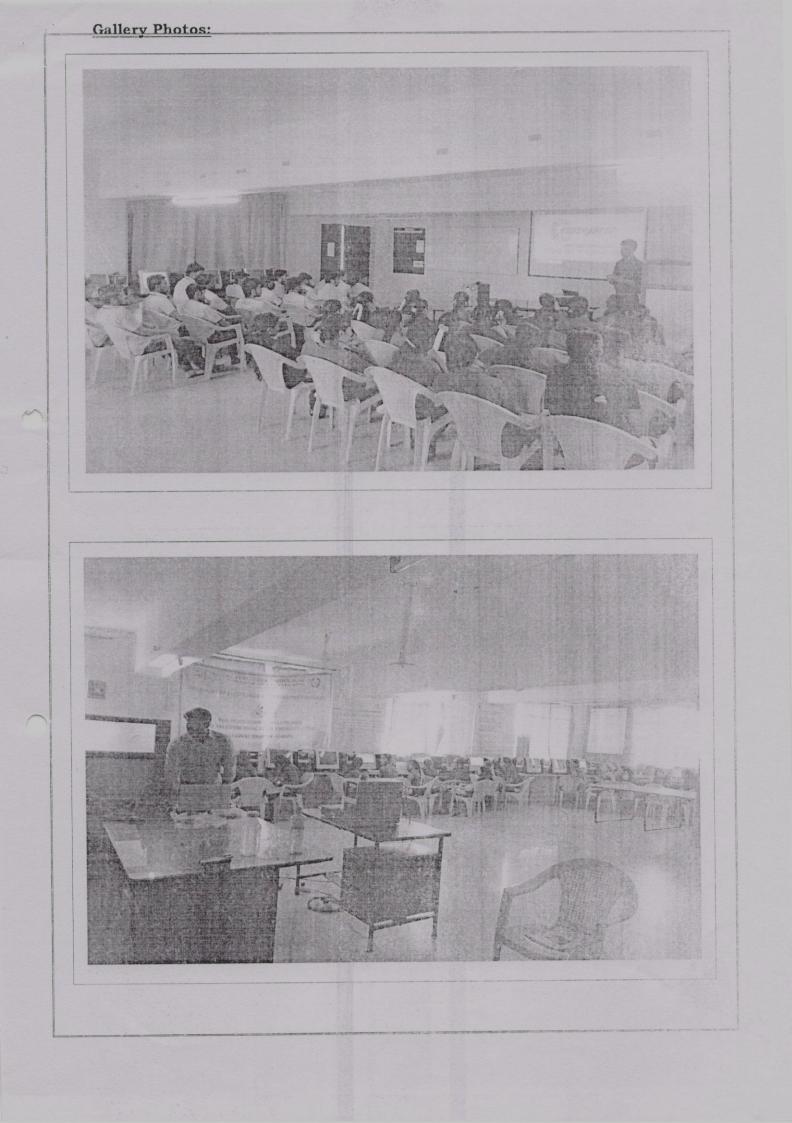

### Summarized Report

: WORKSHOP ON INDUSTRIAL NEED IN ANDROID PROGRAMMING Programme Name/Title

: 16.03.2019 /01 Date /No. of Days Guest Name and Address : Mr. Umang Burman,

Trainer,

Tech Trunk Ventures Pvt. LTD,

Hyderabad.

: II year IT Students **Participants** 

: CSE Laboratory Venue

Faculty coordinator /Desig. : Mrs. Neethu Mariam Joseph, AP/IT

Summary

The Department of Information Technology (IT) of Er. Perumal Manimekalai College of Engineering, organized two day workshop on Android Application Development (16.03.2019) in CSE Laboratory for II year IT students. Mr. Umang Burman, Trainer, Tech Trunk Ventures Pvt. LTD, Hyderabad handled the workshop. He handled the workshop in three sessions. The session covered the following topics:

He also gave hands on training to the students. He elaborated the concepts with real time examples. Students are able to create and deploy an android application in google play store. The session was very interesting and provided a valuable exposure & knowledge to students. Questionaries' session are held to clarify the student's doubts.