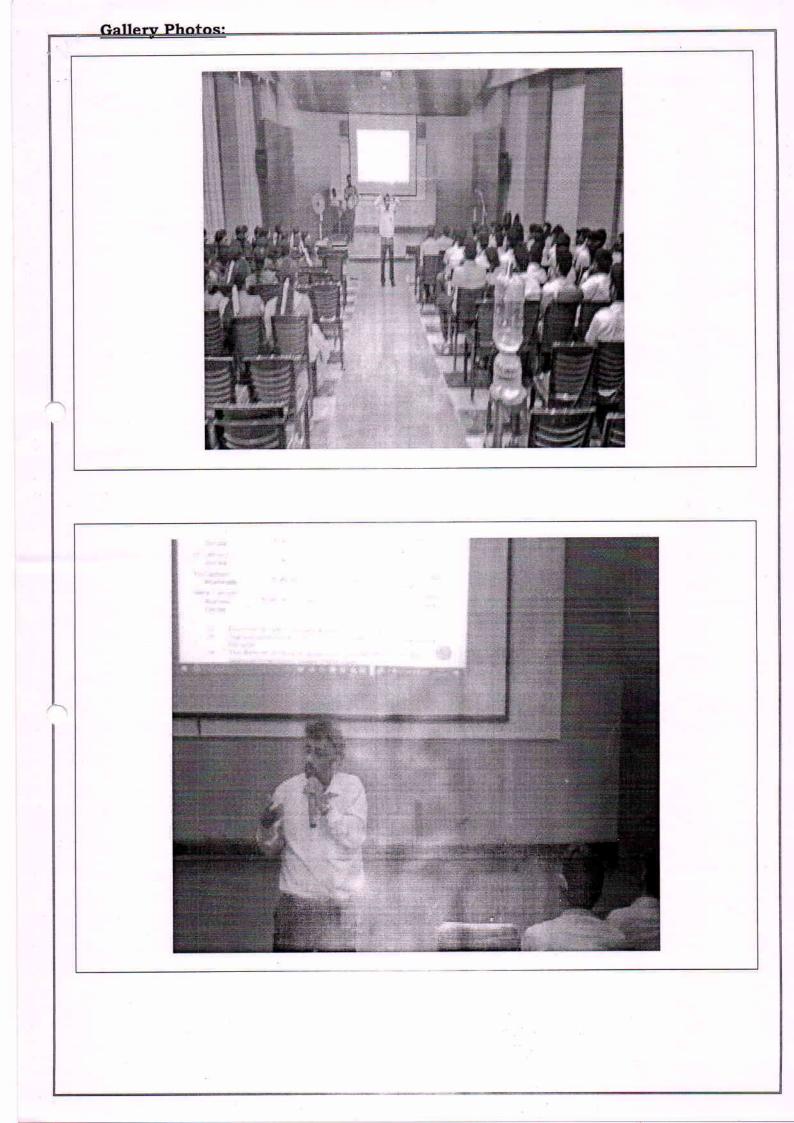

# Workshop on

"Industrial need in Android Programming" On 16.3.2019 @ 9.30AM, Main Block Auditorium

> Shri.Er.P.PERUMAL,B.E.,MIE.FIV, CHAIRMAN, PMC TECH Will preside over the function

> > Chief Guest Mr. Umang Burman, Devolper Cum Trainer, Tech Trunk, Ventures Pvt. Ltd. Hyderabad.

# AGENDA

DATE: 16.3.2019 TIME: 9.30 AM VENUE: Main Block Auditorium, PMC TECH

PRAYER SONG

| Lighting the Traditional Lamp | : Smt.P.Mallar, Trustee, PMC Tech                           |                   |
|-------------------------------|-------------------------------------------------------------|-------------------|
| Welcome Address               | : MS.C. Bhuvaneswari, Second year IT                        | , PMC TECH        |
| Principal Address             | : Dr. S. Chitra, Principal, PMC TECH                        |                   |
| Special Address               | : Shri. P. Kumar, Secretary, PMC TEC                        | Н                 |
| Presidential Address          | : Shri. P. Perumal, B.E, MIE, FIV., Cl                      | hairman, PMC TECH |
| Introduction of Chief Guest   | : Ms. C.Usha, Second year IT, PMC TE                        | ECH               |
| Honouring the Chief Guest     | : Dr. S. Chitra, Principal, PMC TECH                        |                   |
| Chief Guest Address           | : Mr. Umang Burman,<br>Devolper Cum Trainer,<br>Tech Trunk, |                   |
|                               | Ventures Pvt. Ltd.<br>Hyderabad.                            |                   |

### Summarized Report

: WORKSHOP ON INDUSTRIAL NEED IN ANDROID PROGRAMMING Programme Name/Title

: 16.03.2019 /01 Date /No. of Days Guest Name and Address : Mr. Umang Burman,

Trainer,

Tech Trunk Ventures Pvt. LTD,

Hyderabad.

: II year IT Students **Participants** 

: CSE Laboratory Venue

Faculty coordinator /Desig. : Mrs. Neethu Mariam Joseph, AP/IT

Summary

The Department of Information Technology (IT) of Er. Perumal Manimekalai College of Engineering, organized two day workshop on Android Application Development (16.03.2019) in CSE Laboratory for II year IT students. Mr. Umang Burman, Trainer, Tech Trunk Ventures Pvt. LTD, Hyderabad handled the workshop. He handled the workshop in three sessions. The session covered the following topics:

He also gave hands on training to the students. He elaborated the concepts with real time examples. Students are able to create and deploy an android application in google play store. The session was very interesting and provided a valuable exposure & knowledge to students. Questionaries' session are held to clarify the student's doubts.