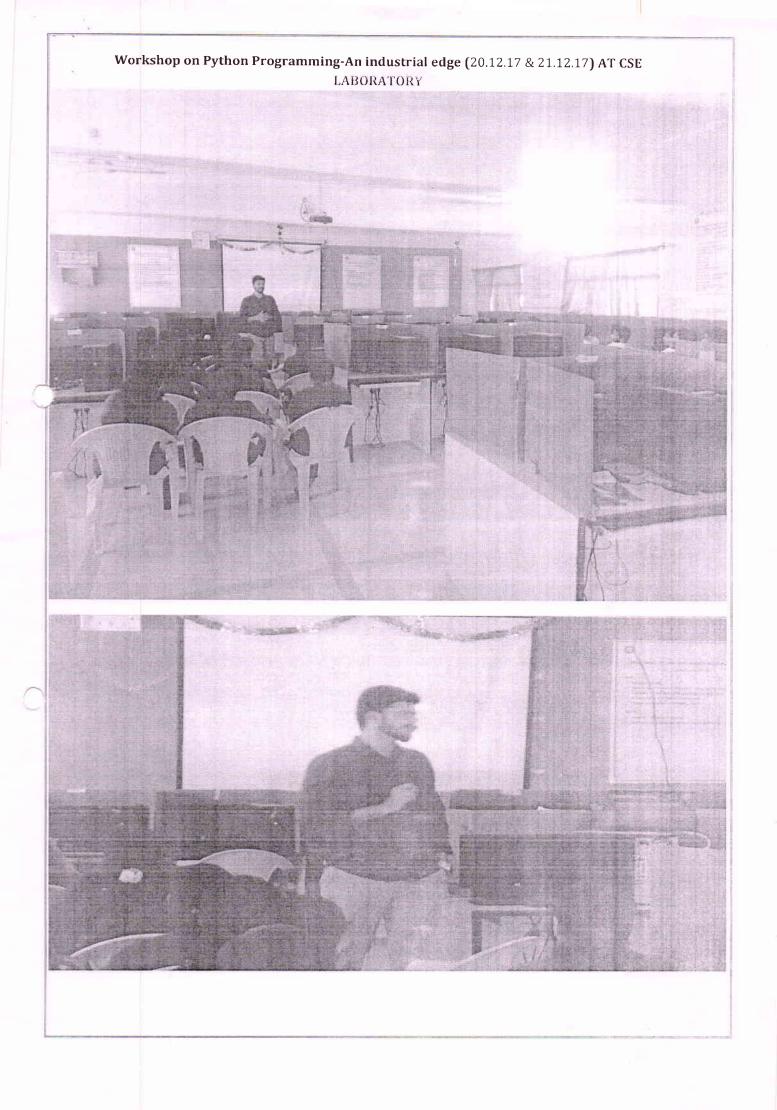

#### **CIRCULAR**

Dear Students,

This is to inform that Workshop on Industrial need in Android Programming for II IT will be arranged on 16.03.19. Mr.Umang Burman, Tech Trunk ventures Pvt Ltd., Hyderabad is going to give workshop training on Industrial need in Android Programming for II year IT. All the students are requested to cooperate and attend the workshop without fail.