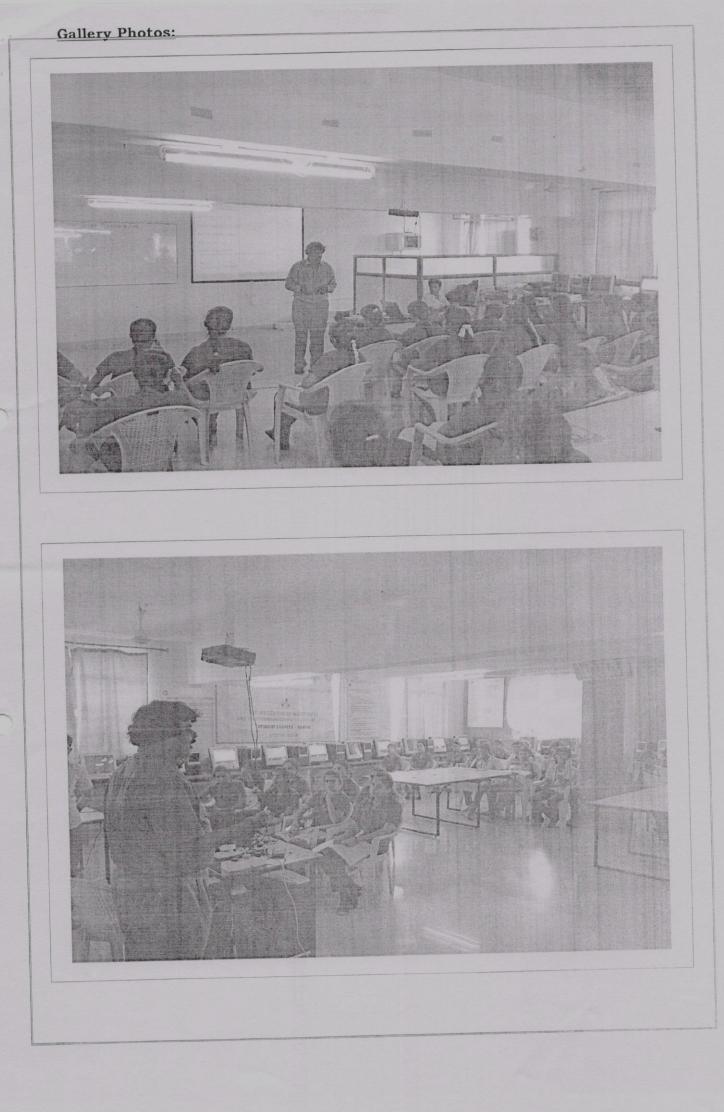

# Workshop on

"Industrial need in Android Programming" On 16.3.2019 @ 9.30AM, Main Block Auditorium

> Shri.Er.P.PERUMAL,B.E.,MIE.FIV, CHAIRMAN, PMC TECH Will preside over the function

> > Chief Guest Mr. Umang Burman, Devolper Cum Trainer, Tech Trunk, Ventures Pvt. Ltd. Hyderabad.

### Summarized Report

: WORKSHOP ON INDUSTRIAL NEED IN ANDROID PROGRAMMING Programme Name/Title

: 16.03.2019 /01 Date /No. of Days Guest Name and Address : Mr. Umang Burman,

Trainer,

Tech Trunk Ventures Pvt. LTD,

Hyderabad.

: II year IT Students **Participants** 

: CSE Laboratory Venue

Faculty coordinator /Desig. : Mrs. Neethu Mariam Joseph, AP/IT

Summary

The Department of Information Technology (IT) of Er. Perumal Manimekalai College of Engineering, organized two day workshop on Android Application Development (16.03.2019) in CSE Laboratory for II year IT students. Mr. Umang Burman, Trainer, Tech Trunk Ventures Pvt. LTD, Hyderabad handled the workshop. He handled the workshop in three sessions. The session covered the following topics:

He also gave hands on training to the students. He elaborated the concepts with real time examples. Students are able to create and deploy an android application in google play store. The session was very interesting and provided a valuable exposure & knowledge to students. Questionaries' session are held to clarify the student's doubts.